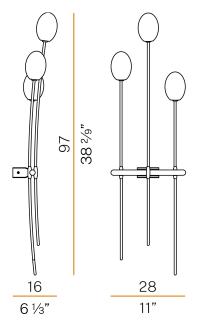

| 2700K Ra>80            |
| LIGHT DISTRIBUTION       | diffused               |
| POWER SUPPLY             | 220-240V AC            |
| FREQUENCY                | 50/60Hz                |
| NOMINAL LUMINOUS FLUX    | 3x 250lm               |
| WEIGHT                   | 1,14 Kg                |
| PROTECTION DEGREE        | IP20                   |
| COLOUR TOLLERANCES       | SDCM <6                |
| PACKING DIMENSIONS       | 0,0 x 0,0 x 0,0 cm     |











Light fixture for indoor wall installation with diffuse emission. Steel, aluminum and brass structure. No.3 blown glass diffusers with diffusing finish. Wall mounting base made of galvanized sheet metal. Polyacrylic paint in mat black or mat brass color. Dimmable G9 2700K LED sources included.

### **Technical drawing**