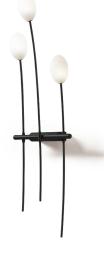

Light fixture for indoor wall installation with diffuse emission. Steel, aluminum and brass structure. No.3 blown glass diffusers with diffusing finish. Wall mounting base made of galvanized sheet metal. Polyacrylic paint in mat black or mat brass color. Dimmable G9 2700K LED sources included.