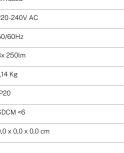

### Data sheet

| CODE                     | A11206.003.0500        |
|--------------------------|------------------------|
| SYSTEM POWER CONSUMPTION | 3x max 4W              |
| LIGHT SOURCE             | LED retrofit / halogen |
| LIGHT SOURCE KIT         | * included             |
| COLOUR TEMPERATURE       | 2700K Ra>80            |
| LIGHT DISTRIBUTION       | diffused               |
| POWER SUPPLY             | 220-240V AC            |
| FREQUENCY                | 50/60Hz                |
| NOMINAL LUMINOUS FLUX    | 3x 250lm               |
| WEIGHT                   | 1,14 Kg                |
| PROTECTION DEGREE        | IP20                   |
| COLOUR TOLLERANCES       | SDCM <6                |
| PACKING DIMENSIONS       | 0,0 x 0,0 x 0,0 cm     |